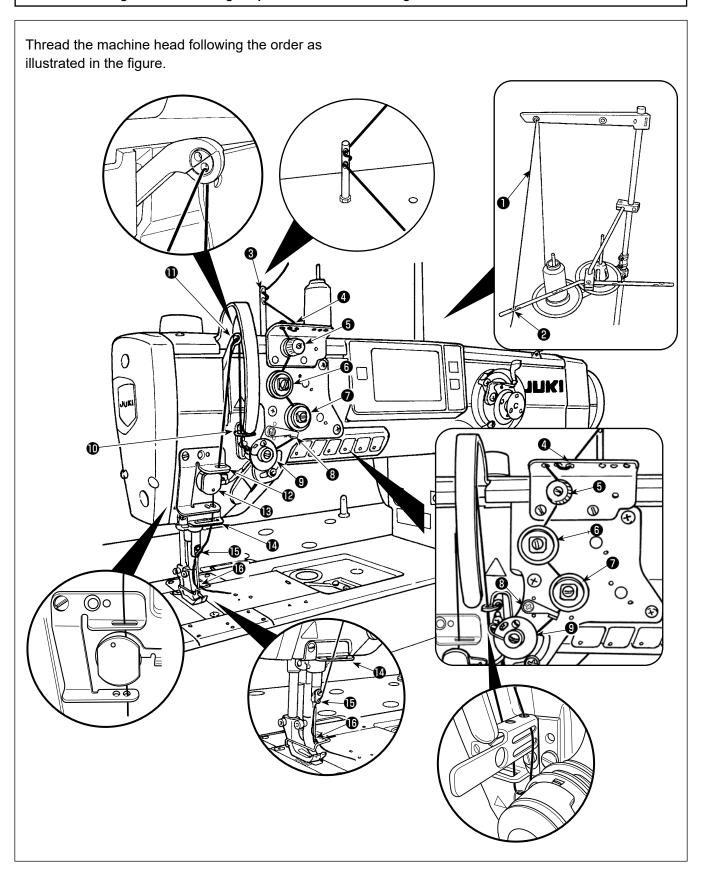

#### 2. Threading the machine head

#### **WARNING:**

To protect against possible personal injury due to abrupt start of the machine, be sure to start the following work after turning the power off and ascertaining that the motor is at rest.